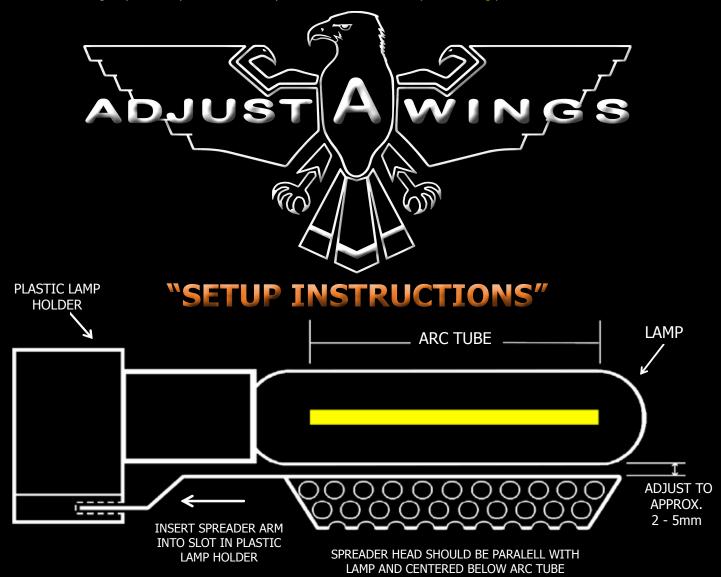

plicity. All horizontal reflectors create an over hot, over bright spot directly beneath the lamp.

The **Super-Spreader**® spreads the excess light and heat proportionally to all areas of the grow room (especially the corners and edges which are often underlit). This creates even light and more harmonious growing conditions throughout the entire grow room.

**NOTE:** By attaching the Super-Spreader accessory, the **Adjust-A-Wings®** performance may be enhanced significantly.

**Adjust-A-Wings**® fitted with **Super-Spreader**® can be lowered to an unprecedented (25 - 30cm) from growing plants to produce awesome growing power while maintaining maximum area coverage and minimum heat build up.

Yield increases of up to 50% are not uncommon with proper use of this truly outstanding product.